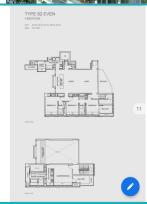

■ NO. OF FLOORS: N/A

■ FLOOR/LEVEL: N/A - HIGH FLOOR

■ BED ROOMS: 4
■ BATH ROOMS: 4
■ MAIDS ROOMS: 1
■ PARKING SPACES: N/A
■ LAYOUT TYPE: N/A
■ FACING: N/A
■ VIEWING: N/A

■ RENTAL PRICE: S\$17,000

5.08PSF (54.67PSM)

#### **SKYPARK @ SOMERSET**

Spacious 3,347sqft (311sqm), partially furnished, 4 bedroom, 4 bathroom Apartment for Rent. Completion in 2010, this high floor unit is renovated. Tenure: Freehold, 1 maids room(s) Located in Singapore's district D09 near Orchard, River Valley in the area Orchard (Central region).