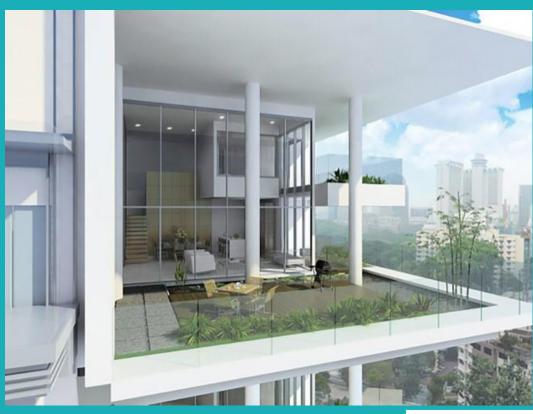

#### **RESIDENTIAL - APARTMENT**

SKYPARK @ SOMERSET, 22, SAINT THOMAS WALK, ORCHARD, RIVER VALLEY, SINGAPORE 238107

■ LISTING ID: SGLA35837392 ■ OCCUPANCY: VACANT ■ AVAILABILITY: NOW

■ **SIZE BUILT-UP**: 3,347SQFT (311SQM)

#### **SKYPARK @ SOMERSET**

Spacious 3,347sqft (311sqm), partially furnished, 4 bedroom, 4 bathroom Apartment for Rent. Completion in 2010, this high floor unit is renovated. Tenure: Freehold, 1 maids room(s) Located in Singapore's district D09 near Orchard, River Valley in the area Orchard (Central region).

#### **INTERIOR FACILITIES**

Air-Conditioning

Balcony

Maids Room

Terrace

#### **EXTERIOR FACILITIES**

Function Room

Jacuzzi

Lounge

Swimming Pool

VISIT THIS PROPERTY AT: https://www.agents.smartrealtor.sg/r007896h/property/sgla35837392

L3002382K R007896H